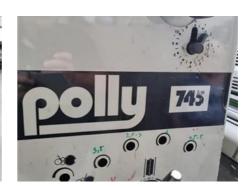

## POLLY 745 BVD Sheet-fed Offset Printing Machine

Manufacturer: Polly - DST Grafitec s.r.o.,

Dobruska, Czech Republic

Production Year: 1995 Number of Colours: 4

**Max. Size:** 485x660 mm (19.1"x26.0")

approx. A2