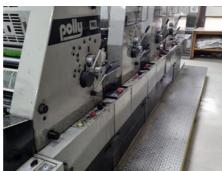

## POLLY 745 BVD Sheet-fed Offset Printing Machine

Manufacturer: Polly - DST Grafitec s.r.o.,

Dobruska, Czech Republic

Production Year: 1995 Number of Colours: 4

**Max. Size:** 485x660 mm (19.1"x26.0")

approx. A2

Max. Speed: 10000 imp./hour Counter: 56 mil. imps.

More Details:

waterless offset dampening high pile delivery manual plate loading

IR dryer

DST powder sprayer DRY OFFSET!!!

Availability: immediately

Sale Reason: production reduction