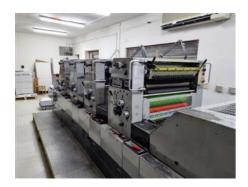

## POLLY 745 BVD Sheet-fed Offset Printing Machine

Manufacturer: Polly - DST Grafitec s.r.o.,

Dobruska, Czech Republic

Production Year: 1995 Number of Colours: 4

**Max. Size:** 485x660 mm (19.1"x26.0")

approx. A2

Max. Speed: 10000 imp./hour Counter: 56 mil. imps.

More Details:

waterless offset dampening high pile delivery manual plate loading

IR dryer

DST powder sprayer DRY OFFSET!!!

Availability: immediately

Sale Reason: production reduction