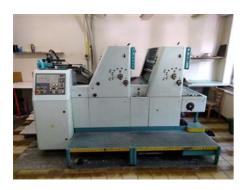

## POLLY 266 APL Sheet-fed Offset Printing Machine

Manufacturer: Polly - DST Grafitec s.r.o.,

Dobruska, Czech Republic

Production Year: 1998 Number of Colours: 2

Availability:

**Max. Size:** 485x660 mm (19.1"x26.0")

approx. A2

Max. Speed: 12000 imp./hour Counter: 25 mil. imps.

immediately

Sale Reason: production reduction

Condition of the Machine:

functional, condition and wear and tear according to its age, well maintained can be seen running

More Details:

conventional dampening perfecting 1+1 / 2+0 low pile delivery manual plate loading powder sprayer