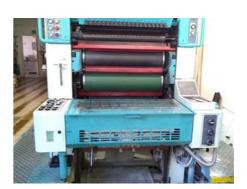

## POLLY 266 APL Sheet-fed Offset Printing Machine

Manufacturer: Polly - DST Grafitec s.r.o.,

Dobruska, Czech Republic

Production Year: 1998 Number of Colours: 2

Availability:

**Max. Size:** 485x660 mm (19.1"x26.0")

approx. A2

Max. Speed: 12000 imp./hour Counter: 25 mil. imps.

immediately

Sale Reason: production reduction

Condition of the Machine:

functional, condition and wear and tear according to its age, well maintained can be seen running

More Details:

conventional dampening perfecting 1+1 / 2+0 low pile delivery manual plate loading powder sprayer