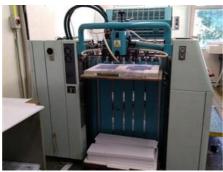

## POLLY 266 APL Sheet-fed Offset Printing Machine

Manufacturer: Polly - DST Grafitec s.r.o.,

Dobruska, Czech Republic

Production Year: 1998 Number of Colours: 2

Availability:

**Max. Size:** 485x660 mm (19.1"x26.0")

approx. A2

Max. Speed: 12000 imp./hour Counter: 25 mil. imps.

immediately

Sale Reason: production reduction

Condition of the Machine:

functional, condition and wear and tear according to its age, well maintained can be seen running

More Details:

conventional dampening perfecting 1+1 / 2+0 low pile delivery manual plate loading powder sprayer