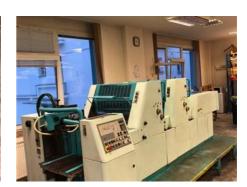

## POLLY 266 APH **Sheet-fed Offset Printing Machine**

Manufacturer: Polly - DST Grafitec s.r.o.,

Dobruska, Czech Republic

2000 Production Year: **Number of Colours:** 

> Max. Size: 485x660 mm (19.1"x26.0")

approx. A2

12000 imp./hour Max. Speed: Counter: 67 mil. imps.

More Details: alcohol dampening

Technotrans refrigeration device

perfecting 2+0 / 1+1 high pile delivery manual plate loading powder sprayer

Availability: immediately