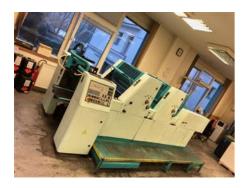

## POLLY 266 APH **Sheet-fed Offset Printing Machine**

Manufacturer: Polly - DST Grafitec s.r.o.,

Dobruska, Czech Republic

2000 Production Year: **Number of Colours:** 

> Max. Size: 485x660 mm (19.1"x26.0")

approx. A2

12000 imp./hour Max. Speed: Counter: 67 mil. imps.

More Details: alcohol dampening

Technotrans refrigeration device

perfecting 2+0 / 1+1 high pile delivery manual plate loading powder sprayer

Availability: immediately