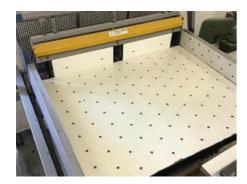

## POLAR WI 1310

**Jogging Table** 

Manufacturer:

Polar Mohr, Hofheim,

Production Year:

Germany about 1999

Max. Size/Width:

1000x700 mm (39.4"x27.6")

For more certainty we recommend your own check or an assessment of an independent

mechanic. We cannot provide you with any machine guarantee.

More Details: air table