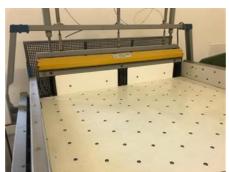

## POLAR WI 1310

**Jogging Table** 

Manufacturer:

Polar Mohr, Hofheim,

Production Year:

Germany about 1999

Max. Size/Width:

1000x700 mm (39.4"x27.6")

For more certainty we recommend your own check or an assessment of an independent

mechanic. We cannot provide you with any machine guarantee.

More Details: air table