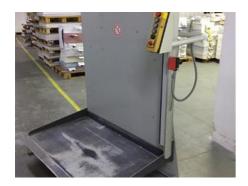

## POLAR LW 1000 - 4 Elevating Platform

Manufacturer:

Polar Mohr, Hofheim,

Germany

Production Year:

Max. Size/Width:

2001 800x1200 mm (31.5"x47.2")

More Details:

lift platform to Polar 115 X platform size 840 x 1270 mm load capacity 1000 kg

Availability: immediately

Sale Reason: surplus equipment sale

عر

Condition of the Machine:

very good condition, well maintained, worn out according to its age not in daily production but can be seen running at your request