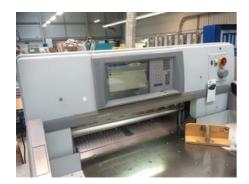

## POLAR 92 X Guillotine

Manufacturer:

Polar Mohr, Hofheim,

Germany

Production Year:

Year: 2006

Max. Size/Width:

920 mm (36.2")

More Details:

original fully programm

air table

safety barrier Guards

Availability: immediately

Sale Reason: purchase of a new

machine

عر

Condition of the Machine:

very good condition, well-maintained

still in production

Disclaimer: T

The Condition of the Machine assessment presented in this CV was either obtained from the last machine operator or is based on an inspection performed by our employee, just to provide you with as much information as possible.