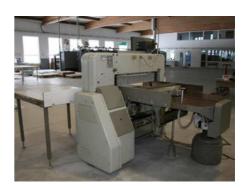

## **POLAR 92 EMC-MONITOR**

## Guillotine

Manufacturer:

Heidelberg Druckmaschinen

A.G., Germany

Production Year:

1994

Availability:

immediately

More Details: air table

2 big air side tables original fully programm screen control safety barrier Guards Cutting width 92 cm (36,2")