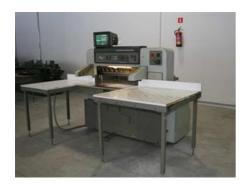

## **POLAR 92 EMC-MONITOR**

## Guillotine

Manufacturer:

Heidelberg Druckmaschinen

A.G., Germany

Production Year:

1994

Availability:

immediately

More Details: air table

2 big air side tables original fully programm screen control safety barrier Guards Cutting width 92 cm (36,2")