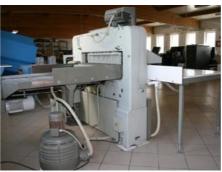

## **POLAR 92 EMC-MONITOR**

## Guillotine

Manufacturer:

Heidelberg Druckmaschinen

A.G., Germany

Production Year:

1994

Availability:

immediately

More Details: air table

2 big air side tables original fully programm screen control safety barrier Guards Cutting width 92 cm (36,2")