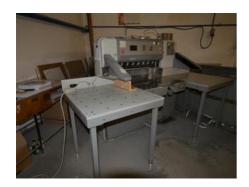

## POLAR 78 ES Guillotine

Manufacturer:

Polar Mohr, Hofheim,

Germany

Production Year:

2003

Max. Size/Width: 780 mm (30.7") More Details:

program air table

safety cells

cutting length 780 mm cutting height 120 mm table depth 780 mm

Availability: immediately

production reduction Sale Reason:

Condition of the Machine:

very good condition, well-maintained still in production