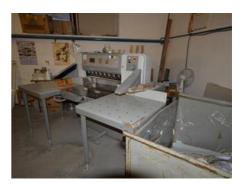

## POLAR 78 ES Guillotine

Manufacturer:

Polar Mohr, Hofheim,

Germany

Production Year:

2003

Max. Size/Width: 780 mm (30.7") More Details:

program air table

safety cells

cutting length 780 mm cutting height 120 mm table depth 780 mm

Availability: immediately

production reduction Sale Reason:

Condition of the Machine:

very good condition, well-maintained still in production