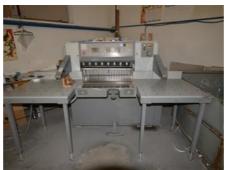

## POLAR 78 ES Guillotine

Manufacturer:

Polar Mohr, Hofheim,

Germany

Production Year:

2003

Max. Size/Width: 780 mm (30.7") More Details:

program air table

safety cells

cutting length 780 mm cutting height 120 mm table depth 780 mm

Availability: immediately

production reduction Sale Reason:

Condition of the Machine:

very good condition, well-maintained still in production