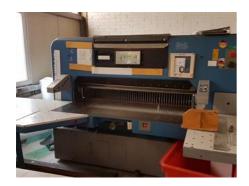

## POLAR 155 EMC - MON

Guillotine

Manufacturer:

Polar Mohr, Hofheim,

Germany

1989

Production Year:

Max. Size/Width:

1550 mm (61.0")

More Details: air table

safety photo cells

program spare knife

Availability: immediately

closing company Sale Reason:

Condition of the Machine:

good condition, fully functional