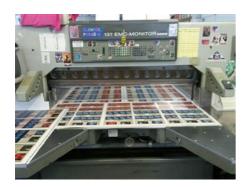

## POLAR 137 EMC - MONITOR Guillotine

Manufacturer:

Polar Mohr, Hofheim,

Germany

1993

Production Year:

Max. Size/Width:

1370 mm (53.9")

More Details:

air table safety barrier program

Availability: immediately

Sale Reason:

surplus equipment sale

نز

Condition of the Machine:

very good condition, well maintained, worn out according to its age still in production