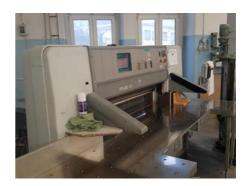

## POLAR 137 E Guillotine

Manufacturer:

Polar Mohr, Hofheim,

Germany

Production Year:

2002 Max. Size/Width:

1370 mm (53.9")

jogger RA - 4 air table side air tables safety cells

original program

More Details:

Availability: immediately

Sale Reason:

purchase of a new

machine

Condition of the Machine:

very good condition, well maintained, worn out according to its age can be seen running