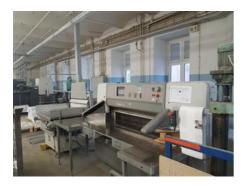

## POLAR 137 E Guillotine

Manufacturer:

Polar Mohr, Hofheim,

Germany

Production Year:

2002 Max. Size/Width:

1370 mm (53.9")

jogger RA - 4 air table side air tables safety cells

original program

More Details:

Availability: immediately

Sale Reason:

purchase of a new

machine

Condition of the Machine:

very good condition, well maintained, worn out according to its age can be seen running