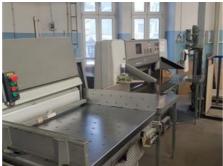

## POLAR 137 E Guillotine

Manufacturer:

Polar Mohr, Hofheim,

Germany

Production Year:

2002 Max. Size/Width:

1370 mm (53.9")

jogger RA - 4 air table side air tables safety cells

original program

More Details:

Availability: immediately

Sale Reason:

purchase of a new

machine

Condition of the Machine:

very good condition, well maintained, worn out according to its age can be seen running