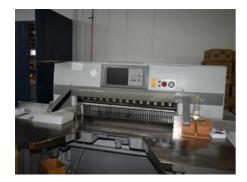

## POLAR 137 AT - XT Guillotine

## **SPECIAL OFFER**

Manufacturer:

Polar Mohr, Hofheim,

Germany

Production Year:

ar: 2007

Max. Size/Width:

1370 mm (53.9")

More Details: program Autotrim air table

side air tables safety screens

Availability: immediately

Sale Reason: purchase of a new

machine

Condition of the Machine:

very good condition, well-maintained still in production