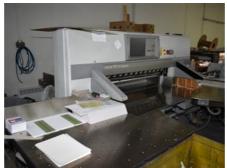

## POLAR 137 AT - XT Guillotine

## **SPECIAL OFFER**

Manufacturer:

Polar Mohr, Hofheim,

Germany

Production Year:

ar: 2007

Max. Size/Width:

1370 mm (53.9")

More Details: program Autotrim air table

side air tables safety screens

Availability: immediately

Sale Reason: purchase of a new

machine

Condition of the Machine:

very good condition, well-maintained still in production