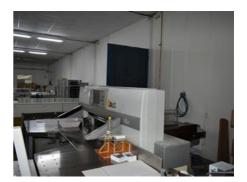

## POLAR 137 AT - XT Guillotine

## **SPECIAL OFFER**

Manufacturer:

Polar Mohr, Hofheim,

Germany

Production Year:

ar: 2007

Max. Size/Width:

1370 mm (53.9")

More Details: program Autotrim air table

side air tables safety screens

Availability: immediately

Sale Reason: purchase of a new

machine

Condition of the Machine:

very good condition, well-maintained still in production