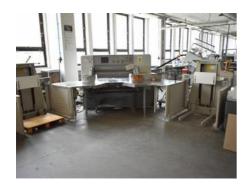

## POLAR 115 ED - AT **Guillotine Workflow Line**

Manufacturer:

Polar Mohr, Hofheim,

Germany

Production Year:

1997 Max. Size/Width: 115 mm (4.5")

Availability:

immediately

More Details:

Polar 115 Autotrim

program air tables safety cells

lift Knorr L 1000-3 1000 kg lift Knorr SBP 600-K-3 600 kg 2 pieces Knorr LLK 600-K-3 lift 600 kg

jogger Knorr RLA - 3

Countron 2500 paper sheet counter