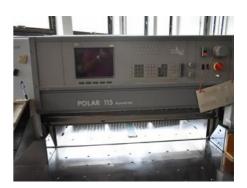

## POLAR 115 ED - AT **Guillotine Workflow Line**

Manufacturer:

Polar Mohr, Hofheim,

Germany

Production Year:

1997 Max. Size/Width: 115 mm (4.5")

Availability:

immediately

More Details:

Polar 115 Autotrim

program air tables safety cells

lift Knorr L 1000-3 1000 kg lift Knorr SBP 600-K-3 600 kg 2 pieces Knorr LLK 600-K-3 lift 600 kg

jogger Knorr RLA - 3

Countron 2500 paper sheet counter