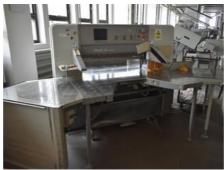

## POLAR 115 ED - AT **Guillotine Workflow Line**

Manufacturer:

Polar Mohr, Hofheim,

Germany

Production Year:

1997 Max. Size/Width: 115 mm (4.5")

Availability:

immediately

More Details:

Polar 115 Autotrim

program air tables safety cells

lift Knorr L 1000-3 1000 kg lift Knorr SBP 600-K-3 600 kg 2 pieces Knorr LLK 600-K-3 lift 600 kg

jogger Knorr RLA - 3

Countron 2500 paper sheet counter