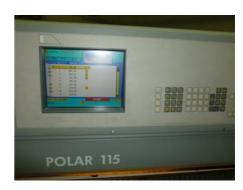

## POLAR 115 E Guillotine

Manufacturer:

Polar Mohr, Hofheim,

Germany

Production Year:

2003 Max. Size/Width: 1150 mm (45.3")

> 668446 sheets Counter:

More Details:

program air tables safety cells

Availability: immediately

Sale Reason: closing company

Condition of the Machine:

very good condition, well-maintained not in daily production but can be seen running at your request