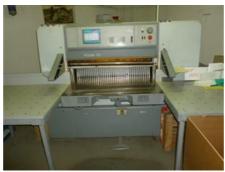

## POLAR 115 E Guillotine

Manufacturer:

Polar Mohr, Hofheim,

Germany

Production Year:

2003 Max. Size/Width: 1150 mm (45.3")

> 668446 sheets Counter:

More Details:

program air tables safety cells

Availability: immediately

Sale Reason: closing company

Condition of the Machine:

very good condition, well-maintained not in daily production but can be seen running at your request