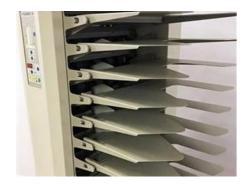

## PLOCKMATIC COLLATOR PRO 210 +

## **Collating Machine**

Manufacturer:

Plockmatic International AB, HÄGERSTEN, Sweden

2006

Production Year:

Max. Size/Width: 320x450 mm (12.6"x17.7")

More Details: 10 collating stations capacity 20 mm max. SRA 3 format