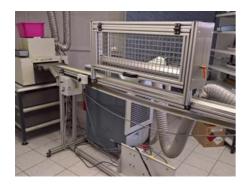

## PLEXTOR ARX 2 - 010

plastic card printing machine

## **SPECIAL OFFER**

Manufacturer: Shinano Kenshi Co., Ltd. 6-

15-26, Chuo, Ueda-Shi, Nagano-Ken, Japan

about 2005

Production Year: Number of Colours:

1

Max. Size: 165x265 mm (6.5"x10.4")

Max. Speed: 8000 imp./hour

More Details:

waterless offset dampening

no perfecting UV inks UV drying

max. print format 165 x 225 mm
material thickness from 0.15 to 1.5 mm
stack height in feeder 200 mm
offset plate format 220 x 230 mm
offset plate thickness 0.1 to 0.2 mm
preparation of plates in CTP