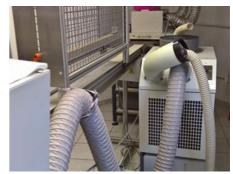

## PLEXTOR ARX 2 - 010

plastic card printing machine

## **SPECIAL OFFER**

Manufacturer: Shinano Kenshi Co., Ltd. 6-

15-26, Chuo, Ueda-Shi, Nagano-Ken, Japan

about 2005

Production Year: Number of Colours:

1

Max. Size: 165x265 mm (6.5"x10.4")

Max. Speed: 8000 imp./hour

More Details:

waterless offset dampening

no perfecting UV inks UV drying

max. print format 165 x 225 mm
material thickness from 0.15 to 1.5 mm
stack height in feeder 200 mm
offset plate format 220 x 230 mm
offset plate thickness 0.1 to 0.2 mm
preparation of plates in CTP