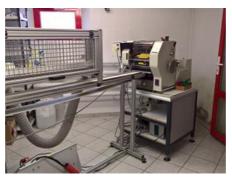

## PLEXTOR ARX 2 - 010

plastic card printing machine

## **SPECIAL OFFER**

Manufacturer: Shinano Kenshi Co., Ltd. 6-

15-26, Chuo, Ueda-Shi, Nagano-Ken, Japan

about 2005

Production Year: Number of Colours:

1

Max. Size: 165x265 mm (6.5"x10.4")

Max. Speed: 8000 imp./hour

More Details:

waterless offset dampening

no perfecting UV inks UV drying

max. print format 165 x 225 mm
material thickness from 0.15 to 1.5 mm
stack height in feeder 200 mm
offset plate format 220 x 230 mm
offset plate thickness 0.1 to 0.2 mm
preparation of plates in CTP