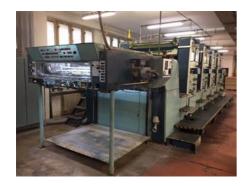

## PLANETA SUPER VARIANT P 46 - 3

## **Sheet-fed Offset Printing Machine**

Manufacturer: VEB Polygraph

Druckmachinenwerk

Planeta, Radebeul,

Germany

Production Year: about 1980

Number of Colours:

Max. Size: 900x1260 mm (35.4"x49.6")

approx. A0

Max. Speed: 8000 imp./hour

Availability: immediately

Work Experiences: print on paper 63 g/m2

Sale Reason: closing company

Condition of the Machine:

functional, condition and wear and tear according to its age, well maintained still in production