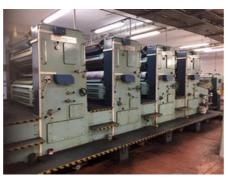

## PLANETA SUPER VARIANT P 46 - 3

## **Sheet-fed Offset Printing Machine**

Manufacturer: VEB Polygraph

Druckmachinenwerk

Planeta, Radebeul,

Germany

Production Year: about 1980

Number of Colours:

Max. Size: 900x1260 mm (35.4"x49.6")

approx. A0

Max. Speed: 8000 imp./hour

Availability: immediately

Work Experiences: print on paper 63 g/m2

Sale Reason: closing company

Condition of the Machine:

functional, condition and wear and tear according to its age, well maintained still in production