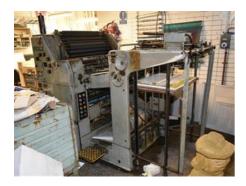

## PERLE COLOR METAL

**Sheet-fed Offset Printing Machine** 

Manufacturer: Color Metal AG,

Uetlibergstrasse 113, Zürich

Schweiz

Production Year: 1975 Number of Colours: 1

**Max. Size:** 520x740 mm (20.5"x29.1")

approx. B2

Max. Speed: 10000 imp./hour

Availability: immediately

Sale Reason: closing company

Condition of the Machine:

functional, complete still in production

Machine assessment

Disclaimer: The Condition of the

More Details:

direct non alcohol dampening

no perfecting low pile delivery