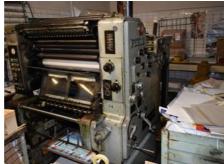

## PERLE COLOR METAL

**Sheet-fed Offset Printing Machine** 

Manufacturer: Color Metal AG,

Uetlibergstrasse 113, Zürich

Schweiz

Production Year: 1975 Number of Colours: 1

**Max. Size:** 520x740 mm (20.5"x29.1")

approx. B2

Max. Speed: 10000 imp./hour

Availability: immediately

Sale Reason: closing company

Condition of the Machine:

functional, complete still in production

Machine assessment

Disclaimer: The Condition of the

More Details:

direct non alcohol dampening

no perfecting low pile delivery