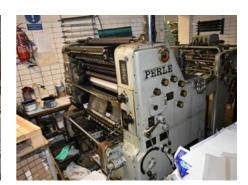

## PERLE COLOR METAL

**Sheet-fed Offset Printing Machine** 

Manufacturer: Color Metal AG,

Uetlibergstrasse 113, Zürich

Schweiz

Production Year: 1975 Number of Colours: 1

**Max. Size:** 520x740 mm (20.5"x29.1")

approx. B2

Max. Speed: 10000 imp./hour

Availability: immediately

Sale Reason: closing company

Condition of the Machine:

functional, complete still in production

Machine assessment

Disclaimer: The Condition of the

More Details:

direct non alcohol dampening

no perfecting low pile delivery