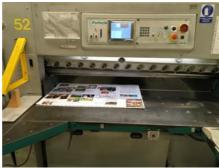

## PERFECTA SEYPA 168

## Guillotine

Manufacturer: Perfecta

Schneidemaschinenwerk GmbH, Bautzen, Germany

Production Year: about 1998

Max. Size/Width: 1680 mm (66.1")

More Details: air table side air table safety cells new program lift