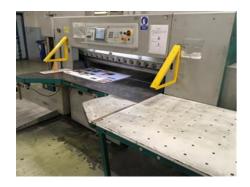

## PERFECTA SEYPA 168

## Guillotine

Manufacturer: Perfecta

Schneidemaschinenwerk GmbH, Bautzen, Germany

Production Year: about 1998

Max. Size/Width: 1680 mm (66.1")

More Details: air table side air table safety cells new program lift