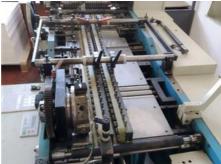

## PAULZEN FP 101 W

## Bag machine

Manufacturer: Paulzen GmbH,

Kommanditgesellschaft, Im Hülsenfeld 11, Germany

Production Year: 200

Max. Size/Width: 118x240 mm (4.6"x9.4")

More Details:

rotary die cut into flat bags

gluing station Euro Slot Cutout

exhausting at euro slot station max output 400 pcs / minute

Availability: immediately

Work Experiences: paper processing 50 -

120 gsm

Sale Reason: production reduction

Condition of the Machine:

functional, condition and wear and tear according to its age, well maintained not in production anymore