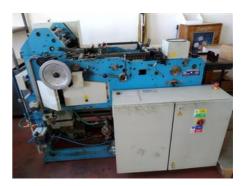

## PAULZEN FP 101 W

## Bag machine

Manufacturer: Paulzen GmbH,

Kommanditgesellschaft, Im Hülsenfeld 11, Germany

Production Year: 200

Max. Size/Width: 118x240 mm (4.6"x9.4")

More Details:

rotary die cut into flat bags

gluing station Euro Slot Cutout

exhausting at euro slot station max output 400 pcs / minute

Availability: immediately

Work Experiences: paper processing 50 -

120 gsm

Sale Reason: production reduction

Condition of the Machine:

functional, condition and wear and tear according to its age, well maintained not in production anymore