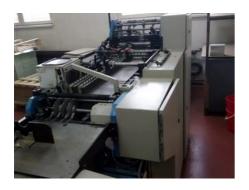

## PAULZEN FP 101 W

## Bag machine

Manufacturer: Paulzen GmbH,

Kommanditgesellschaft, Im Hülsenfeld 11, Germany

Production Year: 200

Max. Size/Width: 118x240 mm (4.6"x9.4")

More Details:

rotary die cut into flat bags

gluing station Euro Slot Cutout

exhausting at euro slot station max output 400 pcs / minute

Availability: immediately

Work Experiences: paper processing 50 -

120 gsm

Sale Reason: production reduction

Condition of the Machine:

functional, condition and wear and tear according to its age, well maintained not in production anymore