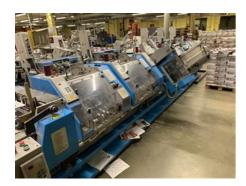

## MÜLLER MARTINI TEMPO

## **Collating and Stitching Line**

## **SPECIAL OFFER**

Manufacturer: Müller Martini AG, Zofingen,

Switzerland

Production Year: 20

**Max. Size/Width:** 320x480 mm (12.6"x18.9")

Availability: immediately

Sale Reason: surplus equipment sale

Condition of the Machine:

provide you with any machine guarantee.

More Details:
Amrys control system
5 gathering stations
Robatech gluing inserting unit
5 stream feeders
cover feeder
double-head stitching
three knife trimmer

Gammerler KL 501 stacker