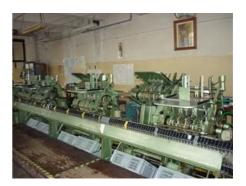

## **Collating and Stitching Line**

Manufacturer:

Müller Martini AG, Zofingen,

Switzerland

Production Year:

about 1981

Max. Size/Width:

210x297 mm (8.3"x11.7")

More Details: collator type E6 6 feeders air feeder

station for manual feeding / inserting

stitching station type JGV

2 stitching heads

three-knife trimmer type DSS