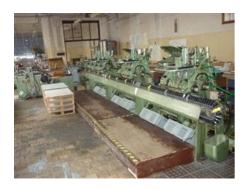

## **Collating and Stitching Line**

Manufacturer:

Müller Martini AG, Zofingen,

Switzerland

Production Year:

about 1981

Max. Size/Width:

210x297 mm (8.3"x11.7")

More Details: collator type E6 6 feeders air feeder

station for manual feeding / inserting

stitching station type JGV

2 stitching heads

three-knife trimmer type DSS