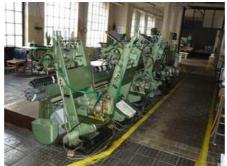

## **Collating and Stitching Line**

Manufacturer:

Müller Martini AG, Zofingen,

Switzerland

Production Year:

about 1981

Max. Size/Width:

210x297 mm (8.3"x11.7")

More Details: collator type E6 6 feeders air feeder

station for manual feeding / inserting

stitching station type JGV

2 stitching heads

three-knife trimmer type DSS