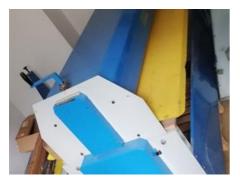

More Details:

rotary die-cutting press

wooden cutting boards with planchets

wo tables

cylinder length 1,900 mm diameter of cylinders 160 mm circumferential speed 30m / min. stroke of upper cylinder 100 mm