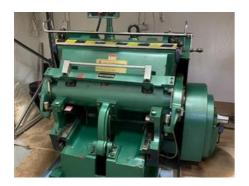

## ML 930 **Die-cutting machine**

Manufacturer:

Shanghai Electric Group,

Printing and Packaging Machinery CO., LTD.

**Production Year:** 

Max. Size/Width:

670x930 mm (26.4"x36.6")

More Details: self-locking frame central lubrication

electromagnetic clutch possibility of regulating the pressure of the cover plate

immediately Availability:

Work Experiences: processing of paper,

cardboard, multilayer cardboard, cork, plastics

Sale Reason: purchase of a new

machine

Condition of the Machine:

very good condition, well maintained, worn out according to its age still in production

The Condition of the Disclaimer:

Machine assessment presented in this CV was either obtained from the last machine operator or is based on an inspection performed by our employee, just to provide you with as much information as possible. For more certainty we recommend your own of an independent