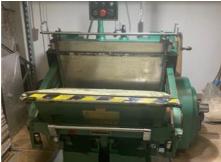

## ML 930 **Die-cutting machine**

Manufacturer:

Shanghai Electric Group,

Printing and Packaging Machinery CO., LTD.

**Production Year:** 

Max. Size/Width:

670x930 mm (26.4"x36.6")

More Details: self-locking frame central lubrication

electromagnetic clutch possibility of regulating the pressure of the cover plate

immediately Availability:

Work Experiences: processing of paper,

cardboard, multilayer cardboard, cork, plastics

Sale Reason: purchase of a new

machine

Condition of the Machine:

very good condition, well maintained, worn out according to its age still in production

The Condition of the Disclaimer:

Machine assessment presented in this CV was either obtained from the last machine operator or is based on an inspection performed by our employee, just to provide you with as much information as possible. For more certainty we recommend your own of an independent