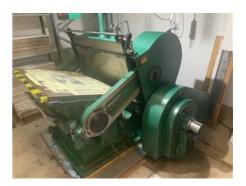

## ML 930 **Die-cutting machine**

Manufacturer:

Shanghai Electric Group,

Printing and Packaging Machinery CO., LTD.

**Production Year:** 

Max. Size/Width:

670x930 mm (26.4"x36.6")

More Details: self-locking frame central lubrication

electromagnetic clutch possibility of regulating the pressure of the cover plate

immediately Availability:

Work Experiences: processing of paper,

cardboard, multilayer cardboard, cork, plastics

Sale Reason: purchase of a new

machine

Condition of the Machine:

very good condition, well maintained, worn out according to its age still in production

The Condition of the Disclaimer:

Machine assessment presented in this CV was either obtained from the last machine operator or is based on an inspection performed by our employee, just to provide you with as much information as possible. For more certainty we recommend your own of an independent