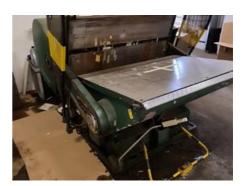

## ML 1400 Die-cutting machine

Manufacturer:

Shanghai Chunyu

Production Year:

Machinery CO. LTD about 2003

Max. Size/Width: 1000x1400 mm

(39.4"x55.1")

More Details:

minimum sheet size 100 x 100 mm maximum cutting format 1340 x 940 mm

speed 16 strokes / min. manual feeding

Availability: immediately

Sale Reason: production reduction

عر

Condition of the Machine:

functional, condition and wear and tear according to its age, well