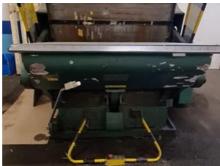

## ML 1400 Die-cutting machine

Manufacturer:

Shanghai Chunyu

Production Year:

Machinery CO. LTD about 2003

Max. Size/Width: 1000x1400 mm

(39.4"x55.1")

More Details:

minimum sheet size 100 x 100 mm maximum cutting format 1340 x 940 mm

speed 16 strokes / min. manual feeding

Availability: immediately

Sale Reason: production reduction

عر

Condition of the Machine:

functional, condition and wear and tear according to its age, well