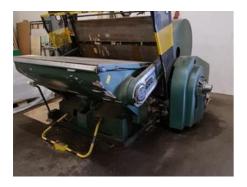

## ML 1400 Die-cutting machine

Manufacturer:

Shanghai Chunyu

Production Year:

Machinery CO. LTD about 2003

Max. Size/Width: 1000x1400 mm

(39.4"x55.1")

More Details:

minimum sheet size 100 x 100 mm maximum cutting format 1340 x 940 mm

speed 16 strokes / min. manual feeding

Availability: immediately

Sale Reason: production reduction

عر

Condition of the Machine:

functional, condition and wear and tear according to its age, well