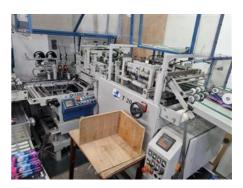

More Details:

high feeder max. 700 mm 16 station collating

collating of signatures and sheets system belt conveyor UT B3

stacker

delivery conveyor

folding and stitching unit SFT 350 2 stitching heads Hohner Universal 43/6 S

front cut

side cut 59 / T20

delivery

control from the color touch screen

2 vacuum pumps