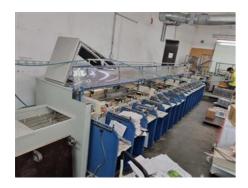

## MKW RAPID 30 - UT 16 - GS - AW - HV

**Collating and Stitching Line** 

Manufacturer: MKW Graphische

Maschinen GmbH, Am Weiher, D-56766 Ulmen,

Germany

Production Year: 2008

**Max. Size/Width:** 350x500 mm (13.8"x19.7")

More Details:

high feeder max. 700 mm 16 station collating

collating of signatures and sheets system belt conveyor UT B3

stacker

delivery conveyor

folding and stitching unit SFT 350 2 stitching heads Hohner Universal 43/6 S