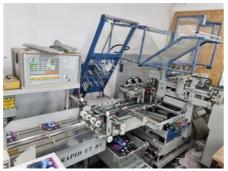

More Details:

high feeder max. 700 mm 16 station collating

collating of signatures and sheets system belt conveyor UT B3

stacker

delivery conveyor

folding and stitching unit SFT 350 2 stitching heads Hohner Universal 43/6 S

front cut

side cut 59 / T20

delivery

control from the color touch screen

2 vacuum pumps