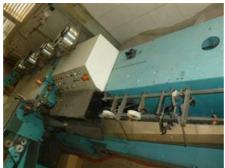

## STAHL BREHMER TR 100

**Collating and Stitching Line** 

More Details: 6 gathering stations 2 hand stations 1 cover feeder 4 Hohner stitching he

4 Hohner stitching heads three-knife trimmer stacker