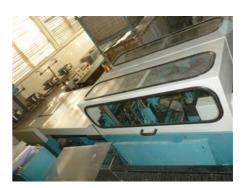

## STAHL BREHMER TR 100

**Collating and Stitching Line** 

More Details: 6 gathering stations 2 hand stations 1 cover feeder 4 Hohner stitching he

4 Hohner stitching heads three-knife trimmer stacker