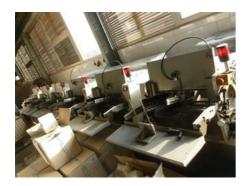

## STAHL BREHMER TR 100

**Collating and Stitching Line** 

More Details: 6 gathering stations 2 hand stations 1 cover feeder 4 Hohner stitching he

4 Hohner stitching heads three-knife trimmer stacker