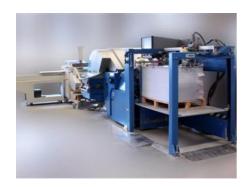

## MBO K 800.2 / 4 SUPER KTL PREMIUM LINE **Folding Machine**

More Details:

4 buckles + 1 knife + 1 buckle + 1 knife pneumatic carbon blades 32 pages

FP 800 pallet feeder discarding bad sheets stacker Palamides Alpha 500 vacuum belt on the paper path special spiral rollers

Navigator control unit touch - screen

automatic buckle settings automatic roller setting antistatic alignment path

segments for scoring, perforation and cutting perforation