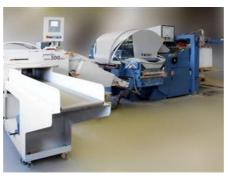

## MBO K 800.2 / 4 SUPER KTL PREMIUM LINE **Folding Machine**

More Details:

4 buckles + 1 knife + 1 buckle + 1 knife pneumatic carbon blades 32 pages

FP 800 pallet feeder discarding bad sheets stacker Palamides Alpha 500 vacuum belt on the paper path special spiral rollers

Navigator control unit touch - screen

automatic buckle settings automatic roller setting antistatic alignment path

segments for scoring, perforation and cutting perforation