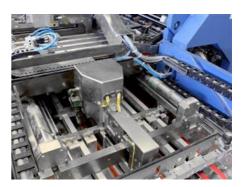

More Details:

4 buckles + 1 knife + 1 buckle + 1 knife pneumatic carbon blades 32 pages

FP 800 pallet feeder discarding bad sheets stacker Palamides Alpha 500 vacuum belt on the paper path special spiral rollers

Navigator control unit touch - screen

automatic buckle settings automatic roller setting antistatic alignment path

segments for scoring, perforation and cutting perforation