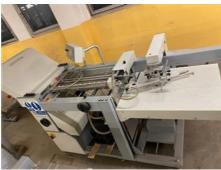

## MB MULTIMASTER CAS 52 / 4 / 4 - FSA - MS 45 Folding Machine

Manufacturer: Mathias Bäuerle GmbH,

Gewerbehallestr, St.Georgen Germany

Production Year: about 2000

Max. Size/Width: 520x850 mm (20.5'x33.5")

mobile knife for cross fold MS 45

delivery

pile height in feeder 600 mm

double feed control

automatic paper thickness measurement program memory for 60 repetitive operations

perforation grooving

min. folding length 350mm max. speed 200 m / min.