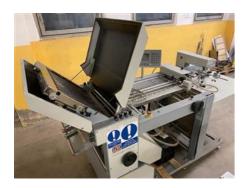

## MB MULTIMASTER CAS 52 / 4 / 4 - FSA - MS 45 Folding Machine

Manufacturer: Mathias Bäuerle GmbH,

Gewerbehallestr, St.Georgen Germany

Production Year: about 2000

Max. Size/Width: 520x850 mm (20.5'x33.5")

mobile knife for cross fold MS 45

delivery

pile height in feeder 600 mm

double feed control

automatic paper thickness measurement program memory for 60 repetitive operations

perforation grooving

min. folding length 350mm max. speed 200 m / min.