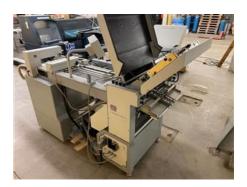

## MB MULTIMASTER CAS 52 / 4 / 4 - FSA - MS 45 Folding Machine

Manufacturer: Mathias Bäuerle GmbH,

Gewerbehallestr, St.Georgen Germany

Production Year: about 2000

Max. Size/Width: 520x850 mm (20.5'x33.5")

mobile knife for cross fold MS 45

delivery

pile height in feeder 600 mm

double feed control

automatic paper thickness measurement program memory for 60 repetitive operations

perforation grooving

min. folding length 350mm max. speed 200 m / min.