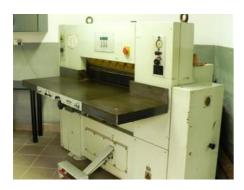

## ADAST MAXIMA MS 80 Guillotine

Production Year: 1995

**Max. Size/Width:** 800 mm (31.5")

Availability: immediately

Sale Reason: surplus equipment sale

Condition of the Machine:

functional, complete can be seen running