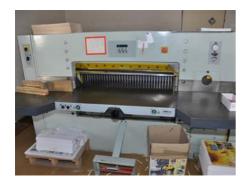

## MAXIMA MS 115 Guillotine

Production Year: 1994

Max. Size/Width: 1150 mm (45.3")

More Details: 5 spare knives air table

Availability: immediately

Sale Reason: production reduction

عر

Condition of the Machine:

very good condition, well maintained, worn out according to its age still in production

Disclaimer:

The Condition of the Machine assessment presented in this CV was either obtained from the last machine operator or is based on an inspection performed by our employee, just to provide you with as much information as possible. For more certainty we recommend your own check or an assessment of an independent mechanic. We cannot provide you with any machine guarantee.