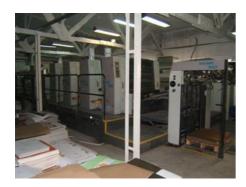

## ROLAND 705 Sheet-fed Offset Printing Machine

## **SPECIAL OFFER**

Production Year: 1999

Number of Colours: 5 + Coating - dispersive

**Max. Size:** 720x1040 mm (28.3"x40.9")

approx. B1

Counter: 155 mil. imps.

Availability: immediately

Sale Reason: closing company

Condition of the Machine:

good condition, fully functional

not in daily production but can be seen running

at your request

Disclaimer: The Condition of the

Machine assessment presented in this CV was either obtained from the last machine operator or is based on an inspection performed by our employee, just to provide you with as much information as possible. For more certainty we recommend your own check or an assessment of an independent mechanic. We cannot provide you with any