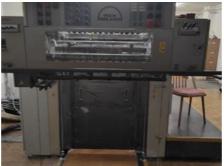

## MAN ROLAND R 304 P **Sheet-fed Offset Printing Machine**

## **SPECIAL OFFER**

MAN Roland AG, Manufacturer:

Offenbach, Germany

1997 Production Year:

**Number of Colours:** 

Max. Size: 530x740 mm (20.9"x29.1")

approx. B2

Max. Speed: 15000 imp./hour