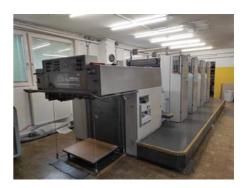

## MAN ROLAND R 304 P **Sheet-fed Offset Printing Machine**

## **SPECIAL OFFER**

MAN Roland AG, Manufacturer:

Offenbach, Germany

1997 Production Year:

**Number of Colours:** 

Max. Size: 530x740 mm (20.9"x29.1")

approx. B2

Max. Speed: 15000 imp./hour