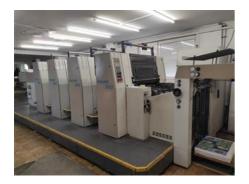

## MAN ROLAND R 304 P **Sheet-fed Offset Printing Machine**

## **SPECIAL OFFER**

MAN Roland AG, Manufacturer:

Offenbach, Germany

1997 Production Year:

**Number of Colours:** 

Max. Size: 530x740 mm (20.9"x29.1")

approx. B2

Max. Speed: 15000 imp./hour