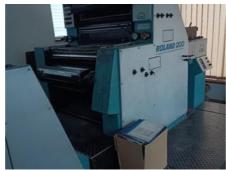

## MAN ROLAND 204 TOB

**Sheet-fed Offset Printing Machine** 

Manufacturer: MAN Roland AG,

Offenbach, Germany

Production Year: 1990 Number of Colours: 4

Counter: 65 mil. imps.

Availability: immediately

Sale Reason: production reduction

**Condition of the Machine:** functional, condition and wear and tear according

to its age, well
maintained
can be seen running

Machine assessment

Found Damages: without damage

Disclaimer: The Condition of the

More Details:

Rolandmatic alcohol dampening

no perfecting low pile delivery

RCI 2 ink and register remote control

manual plate loading

Bacher quick action plate clamps

IR dryer powder sprayer