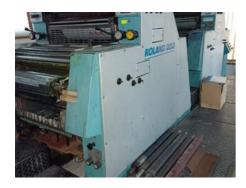

## MAN ROLAND 204 TOB

**Sheet-fed Offset Printing Machine** 

Manufacturer: MAN Roland AG,

Offenbach, Germany

Production Year: 1990 Number of Colours: 4

Counter: 65 mil. imps.

Availability: immediately

Sale Reason: production reduction

**Condition of the Machine:** functional, condition and wear and tear according

to its age, well
maintained
can be seen running

Machine assessment

Found Damages: without damage

Disclaimer: The Condition of the

More Details:

Rolandmatic alcohol dampening

no perfecting low pile delivery

RCI 2 ink and register remote control

manual plate loading

Bacher quick action plate clamps

IR dryer powder sprayer