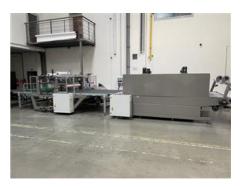

# LP PACKAGING SF 2000 NF PLC + SE 2002

#### More Details:

large format packaging line SF unit for packaging light weight products packaging of products from 2 rolls upper and lower motorized foil holder infeed conveyor length 2500 mm welding bar width 1970 mm

double weld

mechanical cutting of foil max. product height 300 mm

speed 9 m / min.

conveyor length behind the welding unit 2500  $\mbox{mm}$ 

shrink tunnel SE two chambers

digital control of set values

conveyor speed control by frequency converter