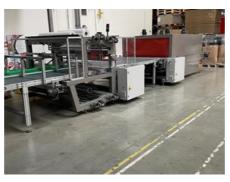

# LP PACKAGING SF 2000 NF PLC + SE 2002

#### More Details:

large format packaging line SF unit for packaging light weight products packaging of products from 2 rolls upper and lower motorized foil holder infeed conveyor length 2500 mm welding bar width 1970 mm

double weld

mechanical cutting of foil max. product height 300 mm

speed 9 m / min.

conveyor length behind the welding unit 2500  $\mbox{mm}$ 

shrink tunnel SE two chambers

digital control of set values

conveyor speed control by frequency converter