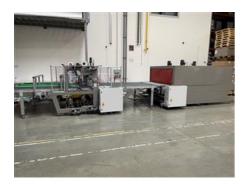

# LP PACKAGING SF 2000 NF PLC + SE 2002

#### More Details:

large format packaging line SF unit for packaging light weight products packaging of products from 2 rolls upper and lower motorized foil holder infeed conveyor length 2500 mm welding bar width 1970 mm

double weld

mechanical cutting of foil max. product height 300 mm

speed 9 m / min.

conveyor length behind the welding unit 2500  $\mbox{mm}$ 

shrink tunnel SE two chambers

digital control of set values

conveyor speed control by frequency converter