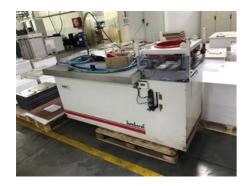

## LOMBARDI MCS 10

## **Label Punching Machine**

cutting machine with a tolerance of 0.025 mm

controlled by a microcomputer max. production 400,000 pcs / hour

max. cut size 250 x 250 mm min. cut size 20 x 45 mm

cutting pressure 8,000 kg

Availability: immediately