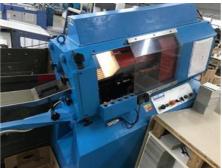

## LOMBARDI LH 23 Label Punching Machine

Manufacturer:

Lombardi Converting

Machinery S.p.A. Via del Mella, 61/63 - 25131 Brescia

(BS), Italy

1992

Production Year:

Max. Size/Width:

230x230 mm (9.1"x9.1")

More Details:

semi-automatic max. pile height 200 mm cutting thickness from 0 to 3 mm

stroke 18 mm / minute

pressure 10,000 kg

max. production speed 900,000 pcs / hour

Availability: immediately