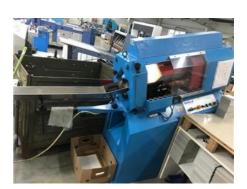

## LOMBARDI LH 23 Label Punching Machine

Manufacturer:

Lombardi Converting

Machinery S.p.A. Via del Mella, 61/63 - 25131 Brescia

(BS), Italy

1992

Production Year:

Max. Size/Width:

230x230 mm (9.1"x9.1")

More Details:

semi-automatic max. pile height 200 mm cutting thickness from 0 to 3 mm

stroke 18 mm / minute

pressure 10,000 kg

max. production speed 900,000 pcs / hour

Availability: immediately