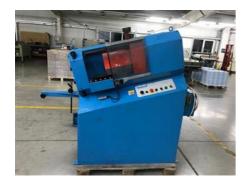

## LOMBARDI LH 23 Label Punching Machine

Manufacturer:

Lombardi Converting

Machinery S.p.A. Via del Mella, 61/63 - 25131 Brescia

(BS), Italy

1992

Production Year:

Max. Size/Width:

230x230 mm (9.1"x9.1")

More Details:

semi-automatic max. pile height 200 mm cutting thickness from 0 to 3 mm

stroke 18 mm / minute

pressure 10,000 kg

max. production speed 900,000 pcs / hour

Availability: immediately