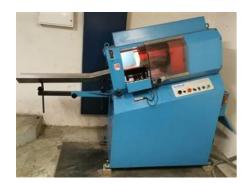

## LOMBARDI LH 23

Die-cutting machine

Manufacturer: Lombardi Converting

Machinery S.p.A. Via del Mella, 61/63 - 25131 Brescia

(BS), Italy

Production Year: 1992

Max. Size/Width: 230x230 mm (9.1"x9.1")

More Details:

max. stack height 200 mm trimming thickness from 0-3 mm stroke 18 mm / minute

pressure 10,000 kg

max. production speed 900 000 pcs / hour

Availability: immediately

Work Experiences: labels

Sale Reason: production reduction