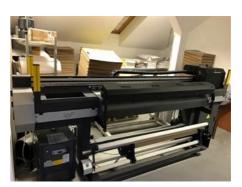

## **LINTOR GUV16 R5**

**Digital Printing Machine** 

## **SPECIAL OFFER**

Manufacturer:

Lintor, 4F., No.577, Tanmei St., Neihu District, Taipei

City 11484, Taiwan

Production Year: Number of Colours: More Details: hybrid UV-LED

4 printheads Ricoh GEN 5 - 7 pl

CMYK Lc Lm W V

Availability: immediately

Sale Reason: surplus equipment sale

2017

Condition of the Machine:

very good condition, well-maintained still in production

Disclaimer:

The Condition of the Machine assessment presented in this CV was either obtained from the last machine operator or is based on an inspection performed by our employee, just to provide you with as much information as possible. For more certainty we recommend your own check or an assessment of an independent mechanic. We cannot provide you with any machine guarantee.

Advantages of the Machine:

additional front and back tables, possibility to print boards up to 10 mm thick