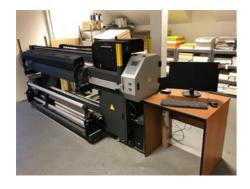

## **LINTOR GUV16 R5**

**Digital Printing Machine** 

## **SPECIAL OFFER**

Manufacturer:

Lintor, 4F., No.577, Tanmei St., Neihu District, Taipei

City 11484, Taiwan

Production Year: Number of Colours: More Details: hybrid UV-LED

4 printheads Ricoh GEN 5 - 7 pl

CMYK Lc Lm W V

Availability: immediately

Sale Reason: surplus equipment sale

2017

Condition of the Machine:

very good condition, well-maintained still in production

Disclaimer:

The Condition of the Machine assessment presented in this CV was either obtained from the last machine operator or is based on an inspection performed by our employee, just to provide you with as much information as possible. For more certainty we recommend your own check or an assessment of an independent mechanic. We cannot provide you with any machine guarantee.

Advantages of the Machine:

additional front and back tables, possibility to print boards up to 10 mm thick