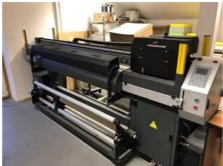

## **LINTOR GUV16 R5**

**Digital Printing Machine** 

## **SPECIAL OFFER**

Manufacturer:

Lintor, 4F., No.577, Tanmei St., Neihu District, Taipei

City 11484, Taiwan

Production Year: Number of Colours: More Details: hybrid UV-LED

4 printheads Ricoh GEN 5 - 7 pl

CMYK Lc Lm W V

Availability: immediately

Sale Reason: surplus equipment sale

2017

Condition of the Machine:

very good condition, well-maintained still in production

Disclaimer:

The Condition of the Machine assessment presented in this CV was either obtained from the last machine operator or is based on an inspection performed by our employee, just to provide you with as much information as possible. For more certainty we recommend your own check or an assessment of an independent mechanic. We cannot provide you with any machine guarantee.

Advantages of the Machine:

additional front and back tables, possibility to print boards up to 10 mm thick