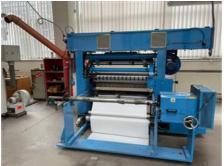

## LEMU BSA 90 / 1100

## Slitter Reel to Reel

| Manufacturer:<br>Production Year: | Talleres Lemu S.A., 20400<br>Ibarra, Spain<br>2016 |
|-----------------------------------|----------------------------------------------------|
| Availability:                     | immediately                                        |
| Work Experiences:                 | processing of materials<br>from 40 to 120 g / m2   |
| Sale Reason:                      | closing company                                    |

More Details:
unwinder type CBB 1100
max. width of roll in winding 1100 mm
max. diameter of roll in winding 1200 mm
max roll weight 1200 kg
sleeve 70 or 76 mm
min. cutting width 37 mm

min. cutting width 37 mm max. width of roll in winder 1100 mm diameter of roll in winder from 30 to 250 mm diameter of sleeve in winder from 14 to 32 mm max. speed 300 m / min.