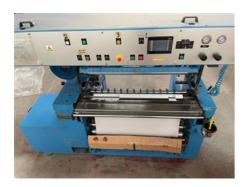

## LEMU BSA 90 / 1100

## Slitter Reel to Reel

| Manufacturer:<br>Production Year: | Talleres Lemu S.A., 20400<br>Ibarra, Spain<br>2016 |
|-----------------------------------|----------------------------------------------------|
| Availability:                     | immediately                                        |
| Work Experiences:                 | processing of materials<br>from 40 to 120 g / m2   |
| Sale Reason:                      | closing company                                    |

More Details:
unwinder type CBB 1100
max. width of roll in winding 1100 mm
max. diameter of roll in winding 1200 mm
max roll weight 1200 kg
sleeve 70 or 76 mm
min. cutting width 37 mm

min. cutting width 37 mm max. width of roll in winder 1100 mm diameter of roll in winder from 30 to 250 mm diameter of sleeve in winder from 14 to 32 mm max. speed 300 m / min.