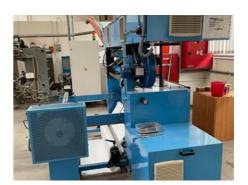

## LEMU BSA 90 / 1100

## Slitter Reel to Reel

| Manufacturer:<br>Production Year: | Talleres Lemu S.A., 20400<br>Ibarra, Spain<br>2016 |
|-----------------------------------|----------------------------------------------------|
| Availability:                     | immediately                                        |
| Work Experiences:                 | processing of materials<br>from 40 to 120 g / m2   |
| Sale Reason:                      | closing company                                    |

More Details:
unwinder type CBB 1100
max. width of roll in winding 1100 mm
max. diameter of roll in winding 1200 mm
max roll weight 1200 kg
sleeve 70 or 76 mm
min. cutting width 37 mm

min. cutting width 37 mm max. width of roll in winder 1100 mm diameter of roll in winder from 30 to 250 mm diameter of sleeve in winder from 14 to 32 mm max. speed 300 m / min.