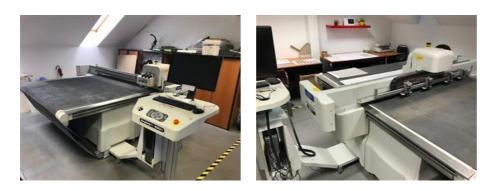

## KONGSBERG XN 20 SC Cutting table

## **SPECIAL OFFER**

|   | Manufacturer:             | Esko-Graphics Kongsberg                        |
|---|---------------------------|------------------------------------------------|
|   |                           | AS, Norway                                     |
|   | Production Year:          | 2015                                           |
|   | Max. Size/Width:          | 1740x1750 mm                                   |
|   |                           | (68.5"x68.9")                                  |
|   |                           |                                                |
|   | Availability:             | immediately                                    |
|   | Work Experiences:         | cardboard cutting, thin                        |
|   |                           | corrugated cardboard,                          |
|   |                           | plastic materials POP,                         |
|   |                           | POS                                            |
|   | Sale Reason:              | surplus equipment sale                         |
|   | Condition of the Machine: | excellent machine.                             |
| 2 |                           | condition similar to new                       |
|   |                           | machine                                        |
|   |                           | still in production                            |
| _ | Dissistant                | The Constition of the                          |
|   | Disclaimer:               | The Condition of the                           |
|   |                           | Machine assessment<br>presented in this CV was |
|   |                           | either obtained from the                       |
|   |                           | last machine operator or                       |
|   |                           | is based on an                                 |
|   |                           | inspection performed by                        |
|   |                           | our employee, just to                          |
|   |                           | provide you with as                            |
|   |                           | much information as                            |
|   |                           | possible.                                      |
|   |                           | For more certainty we                          |
|   |                           | recommend your own                             |
|   |                           | check or an assessment                         |
|   |                           | of an independent                              |
|   |                           | mechanic. We cannot                            |
|   |                           | provide you with any                           |
|   |                           | machine guarantee.                             |
|   |                           |                                                |

More Details: 2 zone vacuum table FlexiHead universal tool head 3 job positions tangential cutting knife creasing cut