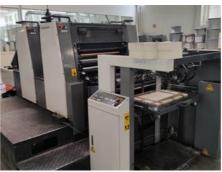

## **KOMORI SPRINT GS 228 P**

## **Sheet-fed Offset Printing Machine**

Manufacturer: Komori Corporation, Tokyo,

Japan

2001 Production Year: **Number of Colours:** 

> Max. Size: 520x720 mm (20.5"x28.3")

approx. B2

12000 imp./hour Max. Speed: Counter: 75 mil. imps.

More Details: alcohol dampening

Technotrans alpha.d refrigeration device

perfecting 1+1 / 2+0 low pile delivery

ink and register remote control

powder sprayer

Availability: immediately

material printing from Work Experiences: