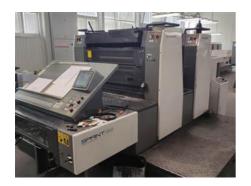

## **KOMORI SPRINT GS 228 P**

## **Sheet-fed Offset Printing Machine**

Manufacturer: Komori Corporation, Tokyo,

Japan

2001 Production Year: **Number of Colours:** 

> Max. Size: 520x720 mm (20.5"x28.3")

approx. B2

12000 imp./hour Max. Speed: Counter: 75 mil. imps.

More Details: alcohol dampening

Technotrans alpha.d refrigeration device

perfecting 1+1 / 2+0 low pile delivery

ink and register remote control

powder sprayer

Availability: immediately

material printing from Work Experiences: