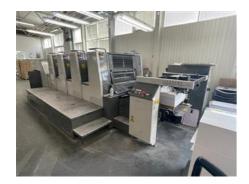

## **KOMORI LITHRONE S - 429**

## **Sheet-fed Offset Printing Machine**

Manufacturer: Komori Corporation, Tokyo,

Japan

Production Year: Number of Colours:

2008

Max. Size:

530x750 mm (20.9"x29.5")

Max. Speed: 16000 imp./hour

Counter:

approx. B2

85 mil. imps.

**Availability:** immediately

Sale Reason: production reduction

Condition of the Machine:

very good condition, well-maintained

still in production