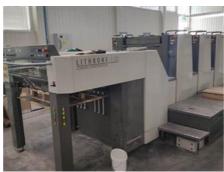

## **KOMORI LITHRONE S - 429**

## **Sheet-fed Offset Printing Machine**

Manufacturer: Komori Corporation, Tokyo,

Japan

Production Year: Number of Colours:

2008

Max. Size:

530x750 mm (20.9"x29.5")

Max. Speed: 16000 imp./hour

Counter:

approx. B2

85 mil. imps.

**Availability:** immediately

Sale Reason: production reduction

Condition of the Machine:

very good condition, well-maintained

still in production