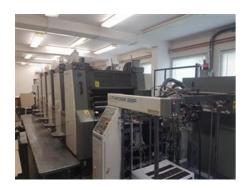

## KOMORI LITHRONE L - 528 P Sheet-fed Offset Printing Machine

Manufacturer: Komori Corporation, Tokyo,

Japan

Production Year: 2001 Number of Colours: 5

Max. Size: 520x720 mm (20.5"x28.3")

approx. B2

Max. Speed: 15000 imp./hour Counter: 164 mil. imps.

More Details:

Komorimatic alcohol dampening Technotrans refrigeration device

perfecting 2+3 / 5+0 high pile delivery

PQC ink and register remote control SAPC semi-automatic plate loading

ink rollers, blanket cylinders automatic wash up device

Grafix powder sprayer temperature control KWS IV system densitometer X- RITE

PQC CIP 3 compressor