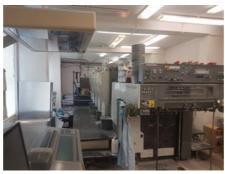

## KOMORI LITHRONE L - 528 P Sheet-fed Offset Printing Machine

Manufacturer: Komori Corporation, Tokyo,

Japan

Production Year: 2001 Number of Colours: 5

Max. Size: 520x720 mm (20.5"x28.3")

approx. B2

Max. Speed: 15000 imp./hour Counter: 164 mil. imps.

More Details:

Komorimatic alcohol dampening Technotrans refrigeration device

perfecting 2+3 / 5+0 high pile delivery

PQC ink and register remote control SAPC semi-automatic plate loading

ink rollers, blanket cylinders automatic wash up device