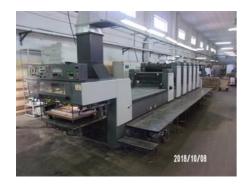

## **KOMORI LITHRONE 528 + C**

## **Sheet-fed Offset Printing Machine**

Manufacturer: Komori Corporation, Tokyo,

Japan

Production Year: 2002

Number of Colours: 5 + Coa

Max. Size:

5 + Coating - dispersive 520x740 mm (20.5"x29.1")

approx. B2

Max. Speed: 15000 imp./hour

Counter: 67 mil. imps.

More Details:

Komorimatic alcohol dampening Technotrans beta.c refrigeration device

no perfecting

high pile extended delivery ink and register remote control fully automatic plate loading

ink rollers, blanket cylinders automatic wash up device

Baldwin IR dryer powder sprayer

SAPC

Availability: immediately

Sale Reason: purchase of a new

machine

Condition of the Machine:

very good condition, well maintained, worn out according to its age still in production