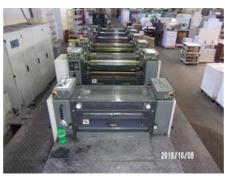

## **KOMORI LITHRONE 528 + C**

## **Sheet-fed Offset Printing Machine**

Manufacturer: Komori Corporation, Tokyo,

Japan

Production Year: 2002

Number of Colours: 5 + Coa

Max. Size:

5 + Coating - dispersive 520x740 mm (20.5"x29.1")

approx. B2

Max. Speed: 15000 imp./hour

Counter: 67 mil. imps.

More Details:

Komorimatic alcohol dampening Technotrans beta.c refrigeration device

no perfecting

high pile extended delivery ink and register remote control fully automatic plate loading

ink rollers, blanket cylinders automatic wash up device

Baldwin IR dryer powder sprayer

SAPC

Availability: immediately

Sale Reason: purchase of a new

machine

Condition of the Machine:

very good condition, well maintained, worn out according to its age still in production