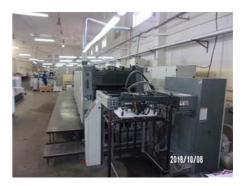

## **KOMORI LITHRONE 528 + C**

## **Sheet-fed Offset Printing Machine**

Manufacturer: Komori Corporation, Tokyo,

Japan

Production Year: 2002

Number of Colours: 5 + Coa

Max. Size:

5 + Coating - dispersive 520x740 mm (20.5"x29.1")

approx. B2

Max. Speed: 15000 imp./hour

Counter: 67 mil. imps.

More Details:

Komorimatic alcohol dampening Technotrans beta.c refrigeration device

no perfecting

high pile extended delivery ink and register remote control fully automatic plate loading

ink rollers, blanket cylinders automatic wash up device

Baldwin IR dryer powder sprayer

SAPC

Availability: immediately

Sale Reason: purchase of a new

machine

Condition of the Machine:

very good condition, well maintained, worn out according to its age still in production