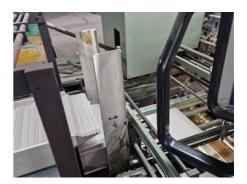

## KOLBUS DA 230

## Lining machine

## **SPECIAL OFFER**

Manufacturer: Kolbus GmbH & Co KG,

Rahden, Germany

Production Year: 19

Max. Size/Width: 660x380 mm (26.0"x15.0")

More Details:

performance 35 passes/minute

failure rate: 1.10%