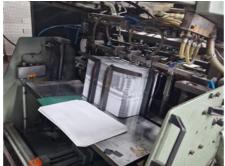

## KOLBUS DA 230

## Lining machine

## **SPECIAL OFFER**

Manufacturer: Kolbus GmbH & Co KG,

Rahden, Germany

Production Year: 19

Max. Size/Width: 660x380 mm (26.0"x15.0")

More Details:

performance 35 passes/minute

failure rate: 1.10%