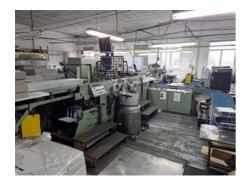

## KOLBUS DA 230

## Lining machine

## **SPECIAL OFFER**

Manufacturer: Kolbus GmbH & Co KG,

Rahden, Germany

Production Year: 19

Max. Size/Width: 660x380 mm (26.0"x15.0")

More Details:

performance 35 passes/minute

failure rate: 1.10%