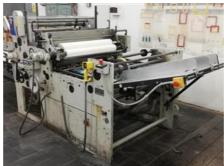

## KOHMANN 1010 / 2 Window Patching Machines

Manufacturer: Kohmann GmbH & Co. KG,

Maschinenbau.

Benninghofer Weg 7 40822 Mettmann, Deutschland

Production Year: 1986

Max. Size/Width: 710x1010 mm (28.0'x39.8")

More Details:

Kohmann rotary feeder max. window size 520 x 840 mm min. window size 30 x 38 mm

window film thickness from 0.03 mm to 0.3 mm

Availability: immediately

Sale Reason: production reduction

۱ ک Condition of the Machine: