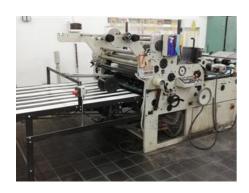

## KOHMANN 1010 / 2 Window Patching Machines

Manufacturer: Kohmann GmbH & Co. KG,

Maschinenbau.

Benninghofer Weg 7 40822 Mettmann, Deutschland

Production Year: 1986

Max. Size/Width: 710x1010 mm (28.0'x39.8")

More Details:

Kohmann rotary feeder max. window size 520 x 840 mm min. window size 30 x 38 mm

window film thickness from 0.03 mm to 0.3 mm

Availability: immediately

Sale Reason: production reduction

۱ ک Condition of the Machine: