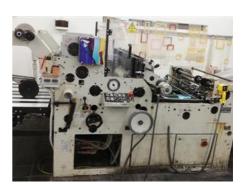

## KOHMANN 1010 / 2 Window Patching Machines

Manufacturer: Kohmann GmbH & Co. KG,

Maschinenbau.

Benninghofer Weg 7 40822 Mettmann, Deutschland

Production Year: 1986

Max. Size/Width: 710x1010 mm (28.0'x39.8")

More Details:

Kohmann rotary feeder max. window size 520 x 840 mm min. window size 30 x 38 mm

window film thickness from 0.03 mm to 0.3 mm

Availability: immediately

Sale Reason: production reduction

۱ ک Condition of the Machine: