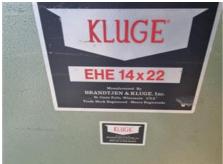

## KLUGE EHE 14 x 22 Automatic Die Cutting Machine

More Details:

manufacturer Brantjen Kluge USA automatic sheets feeding automatic sheets delivery stamping, hot foil