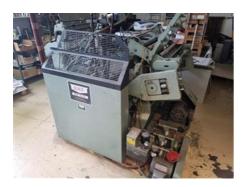

## KLUGE EHE 14 x 22 Automatic Die Cutting Machine

## **SPECIAL OFFER**

Production Year: about 1992

Max. Size/Width: 550x350 mm (21.7"x13.8")

Availability: immediately

Sale Reason: production reduction

production

Condition of the Machine:

wear and tear according to its age, well maintained dismantled and stored

More Details:

manufacturer Brantjen Kluge USA automatic sheets feeding automatic sheets delivery stamping, hot foil