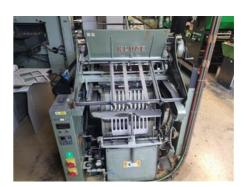

## KLUGE EHE 14 x 22 Automatic Die Cutting Machine

## **SPECIAL OFFER**

Production Year: about 1992

Max. Size/Width: 550x350 mm (21.7"x13.8")

Availability: immediately

Sale Reason: production reduction

production

Condition of the Machine:

wear and tear according to its age, well maintained dismantled and stored

More Details:

manufacturer Brantjen Kluge USA automatic sheets feeding automatic sheets delivery stamping, hot foil