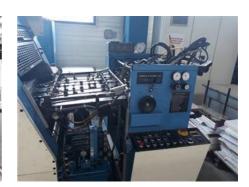

## KBA RAPIDA SRO Sheet-fed Offset Printing Machine

Manufacturer: KBA CCE GmbH,

Radebeul, Germany

Production Year: 1989 Number of Colours: 4

**Max. Size:** 520x740 mm (20.5"x29.1")

approx. B2

Counter: 62 mil. imps.

alcohol dampening

More Details:

Technotrans refrigeration device ink and register remote control

powder sprayer

Availability: immediately

Sale Reason: purchase of a new

machine

Condition of the Machine: