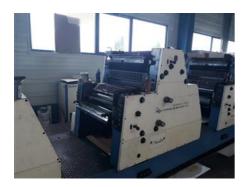

## KBA RAPIDA SRO Sheet-fed Offset Printing Machine

Manufacturer: KBA CCE GmbH,

Radebeul, Germany

Production Year: 1989 Number of Colours: 4

**Max. Size:** 520x740 mm (20.5"x29.1")

approx. B2

Counter: 62 mil. imps.

alcohol dampening

More Details:

Technotrans refrigeration device ink and register remote control

powder sprayer

Availability: immediately

Sale Reason: purchase of a new

machine

Condition of the Machine: