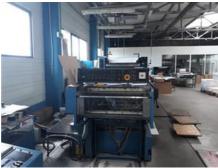

## KBA RAPIDA SRO Sheet-fed Offset Printing Machine

Manufacturer: KBA CCE GmbH,

Radebeul, Germany

Production Year: 1989 Number of Colours: 4

**Max. Size:** 520x740 mm (20.5"x29.1")

approx. B2

Counter: 62 mil. imps.

alcohol dampening

More Details:

Technotrans refrigeration device ink and register remote control

powder sprayer

Availability: immediately

Sale Reason: purchase of a new

machine

Condition of the Machine: