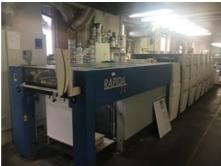

## KBA RAPIDA 75 - 5 + L Sheet-fed Offset Printing Machine

Manufacturer: KBA CCE GmbH,

Radebeul, Germany

Production Year: 2009

Number of Colours: 5

5 + Coating - dispersive

(HARRIS & BRUNO)

**Max. Size:** 605x750 mm (23.8"x29.5")

approx. B2

Max. Speed: 15000 imp./hour

Counter: 115 mil. imps.

Availability: immediately

Sale Reason: closing company

Condition of the Machine:

very good condition, well-maintained still in production

Disclaimer: The Condition of the

no perfecting

high pile extended delivery

Ergotronic ink and register remote control

semi-automatic plate loading

ink rollers, blanket cylinders automatic wash up device

GrafixDigital powder sprayer control system Bernecker + Reiner ultrasonic detection of double sheet

two-head feeder

pallet feeder and delivery

double circumference of impression cylinders strengthening of drying system of varnish Grafix

cocking Ecomatic DensiTronic CIP 4

Becker compressor central lubrication