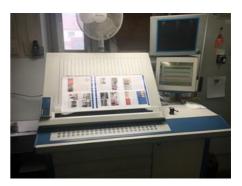

no perfecting

high pile extended delivery

Ergotronic ink and register remote control

semi-automatic plate loading

ink rollers, blanket cylinders automatic wash up device

GrafixDigital powder sprayer control system Bernecker + Reiner ultrasonic detection of double sheet