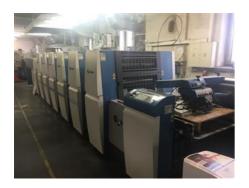

## KBA RAPIDA 75 - 5 + L Sheet-fed Offset Printing Machine

Manufacturer: KBA CCE GmbH,

Radebeul, Germany

Production Year: 2009

Number of Colours: 5

5 + Coating - dispersive

(HARRIS & BRUNO)

**Max. Size:** 605x750 mm (23.8"x29.5")

approx. B2

Max. Speed: 15000 imp./hour

Counter: 115 mil. imps.

Availability: immediately

Sale Reason: closing company

Condition of the Machine:

very good condition, well-maintained still in production

Disclaimer: The Condition of the

no perfecting

high pile extended delivery

Ergotronic ink and register remote control

semi-automatic plate loading

ink rollers, blanket cylinders automatic wash up device

GrafixDigital powder sprayer control system Bernecker + Reiner ultrasonic detection of double sheet

two-head feeder

pallet feeder and delivery

double circumference of impression cylinders strengthening of drying system of varnish Grafix

cocking Ecomatic DensiTronic CIP 4

Becker compressor central lubrication